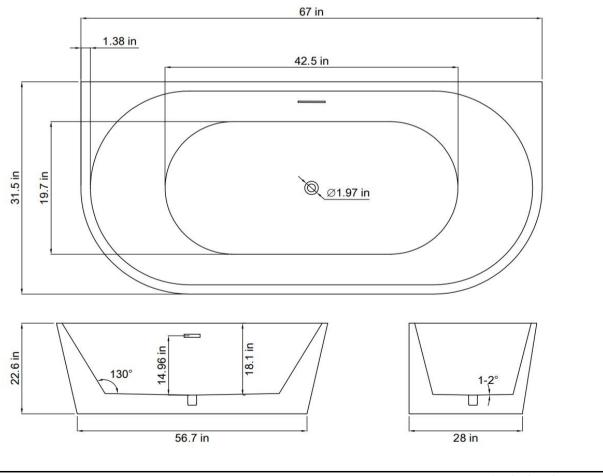

## **INSTALLATIONS SPECIFICATION**

| SKU                           | 52767-BAT-WH-FB       |
|-------------------------------|-----------------------|
| Overall Dimensions            | 67.0"Wx31.5"Dx22.6"H  |
| Inner Dimensions              | 42.5"Wx19.7"Dx18.1"H  |
| Bathtub Color Finish          | White                 |
| Water Capacity (to overflow)  | 70.4 gallons          |
| Water Depth (to top)          | 18.1 inch             |
| Water Depth (to overflow)     | 14.96 inch            |
| Seating Capacity              | 1 person              |
| Tub Weight                    | 112.4 lbs             |
| Overflow Height               | 3 inch                |
| Faucet Congurations           | No Faucet Drilling    |
| With pop-up drain             | Pop-up drain included |
| Drain & Overflow Color Finish | Matte black           |
| Bathtub Certifications        | CUPC                  |